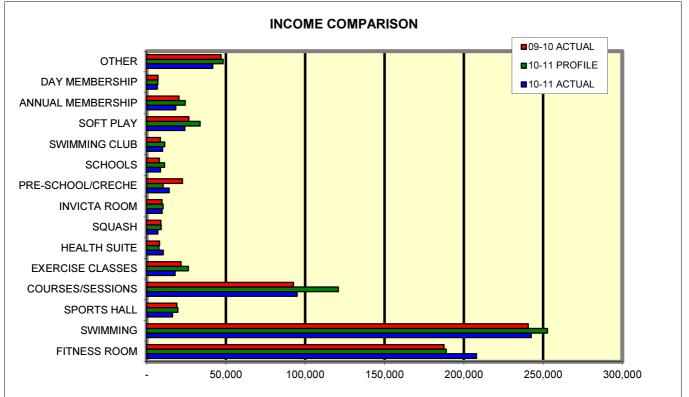

| KEY PERFORMANCE INDICATORS |              |               |              |              |               |  |  |  |
|----------------------------|--------------|---------------|--------------|--------------|---------------|--|--|--|
|                            | INCOME       |               |              | USAGE        |               |  |  |  |
|                            | 10-11 ACTUAL | 10-11 PROFILE | 09-10 ACTUAL | 10-11 ACTUAL | 10-11 PROFILE |  |  |  |
| FITNESS ROOM (1)           | 208,040      | 188,920       | 187,539      | 15,525       | 14,099        |  |  |  |
| SWIMMING                   | 242,535      | 252,700       | 240,579      | 62,671       | 65,297        |  |  |  |
| SPORTS HALL                | 16,375       | 19,700        | 19,088       | 3,342        | 4,020         |  |  |  |
| COURSES/SESSIONS (2)       | 94,878       | 120,860       | 92,603       | 17,095       | 21,777        |  |  |  |
| EXERCISE CLASSES           | 17,923       | 26,360        | 21,686       | 5,819        | 8,558         |  |  |  |
| HEALTH SUITE               | 10,467       | 7,700         | 8,133        | 1,789        | 1,316         |  |  |  |
| SQUASH                     | 7,028        | 9,150         | 9,005        | 2,196        | 2,859         |  |  |  |
| INVICTA ROOM               | 9,739        | 10,400        | 9,654        | -            | -             |  |  |  |
| PRE-SCHOOL/CRECHE          | 14,200       | 10,400        | 22,621       | 3,373        | 2,470         |  |  |  |
| SCHOOLS                    | 8,774        | 11,300        | 8,096        | 4,570        | 5,885         |  |  |  |
| SWIMMING CLUB              | 10,068       | 11,400        | 8,629        | -            | -             |  |  |  |
| SOFT PLAY                  | 24,127       | 33,700        | 26,675       | 7,378        | 10,306        |  |  |  |
| ANNUAL MEMBERSHIP (3)      | 18,334       | 24,280        | 20,339       | 723          | 957           |  |  |  |
| DAY MEMBERSHIP             | 6,711        | 7,030         | 7,111        | 5,593        | 5,858         |  |  |  |
| OTHER                      | 41,709       | 48,200        | 46,966       | -            | -             |  |  |  |
| TOTAL                      | 730,908      | 782,100       | 728,724      | 130,074      | 143,404       |  |  |  |

(1) Includes Fitness Room income accrued from 09-10 and to 11-12

(2) Includes course income accrued from 09-10

(3) Includes membership income accrued from  $\,$  09-10 and to 11-12  $\,$ 